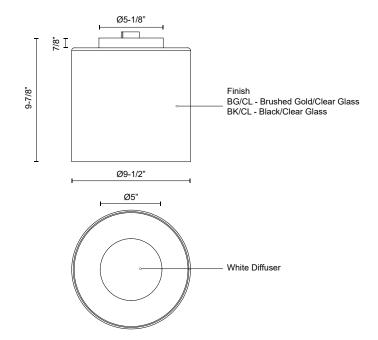

#### **SPECIFICATION DETAILS**

| Fixture Dimensions     | D9-1/2" x H9-7/8"                                          |  |  |  |
|------------------------|------------------------------------------------------------|--|--|--|
| Light Source           | DC LED WITH DRIVER                                         |  |  |  |
| Wattage                | 13W                                                        |  |  |  |
| Total Lumens           | 1360lm                                                     |  |  |  |
| Delivered Lumens       | 1208lm                                                     |  |  |  |
| Voltage                | 120V                                                       |  |  |  |
| Color Temperature      | 3000K                                                      |  |  |  |
| CRI (Ra)               | 90CRI                                                      |  |  |  |
| Optional Color Temps   | 2700K - 5000K Available, Minimum Order Quantities<br>Apply |  |  |  |
| LED Rated Life         | 50,000 hours                                               |  |  |  |
| Dimming                | 100% - 10%, TRIAC or ELV Dimmer (Not Included)             |  |  |  |
| Diffuser Details       | White Diffuser (interior)                                  |  |  |  |
| Glass Details          | Clear Glass (exterior)                                     |  |  |  |
| Location               | Damp                                                       |  |  |  |
| Illumination Direction | Down                                                       |  |  |  |
| CEC Title 24 JA8       | Yes, JA8-2022                                              |  |  |  |
| Canopy Dimensions      | D5-1/8" x H7/8"                                            |  |  |  |
| Paint Finish           | BG01; BK02;                                                |  |  |  |